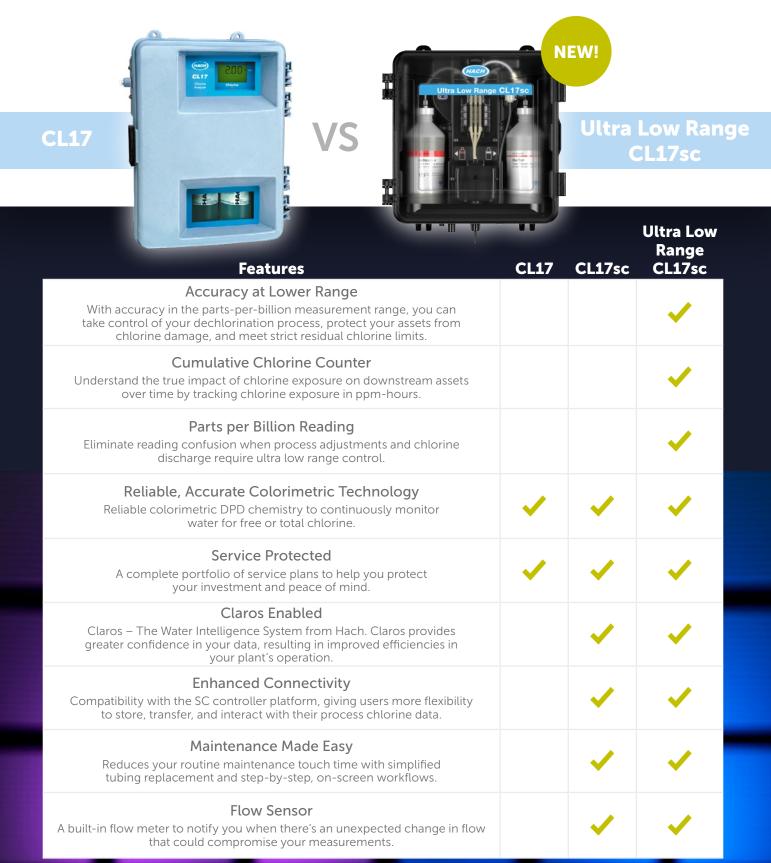

## CL17 vs. Ultra Low Range CL17sc

Total Chlorine Confidence. From the Global Leader in Chlorine Analysis.

## **Technical Specifications**

|                               | CL17                                                                  | CL17sc                                                                                                                                         | Ultra Low Range<br>CL17sc                                                                                                          |
|-------------------------------|-----------------------------------------------------------------------|------------------------------------------------------------------------------------------------------------------------------------------------|------------------------------------------------------------------------------------------------------------------------------------|
| Accuracy                      | ± 5% or ±0.04 mg/L (ppm) as<br>Cl <sub>2</sub> (whichever is greater) | $\pm$ 5% or $\pm$ 0.04 mg/L<br>from 0 to 5 mg/L (whichever<br>is greater) as Cl <sub>2</sub> $\pm$ 10%<br>from 5 to 10 mg/L as Cl <sub>2</sub> | ± 5% or ± 0.01 mg/L as Cl <sub>2</sub><br>(whichever is greater)<br>from 0 to 4 mg/L; ± 10%<br>from 4 to 5 mg/L as Cl <sub>2</sub> |
| Communication<br>Capabilities | 4-20mA Output                                                         | Current output, relays and bus<br>communication via SC<br>controller                                                                           | Current output, relays and bus<br>communication via SC<br>controller                                                               |
| Cycle Time                    | Fixed 2.5 min.                                                        | Fixed 2.5 min.                                                                                                                                 | Fixed 2.5 min.                                                                                                                     |
| Dimensions<br>(H x W x D)     | 45.4 cm x 31.4 cm x 17.9 cm<br>(17.9 in. x 12.4 in. x 7.0 in.)        | 32.9 cm x 34.2 cm x 17.7 cm<br>(12.9 in. x 13.5 in. x 7.0 in.)                                                                                 | 32.9 cm x 34.2 cm x 17.7 cm<br>(12.9 in. x 13.5 in. x 7.0 in.)                                                                     |
| Controller                    | No                                                                    | Hach SC controllers                                                                                                                            | Hach SC controllers                                                                                                                |
| Enclosure Rating              | IP62                                                                  | IP66                                                                                                                                           | IP66                                                                                                                               |
| Flow Meter                    | No                                                                    | Yes                                                                                                                                            | Yes                                                                                                                                |
| Measurement Range             | 0-5 mg/L (ppm)                                                        | 0-10 mg/L (ppm)                                                                                                                                | 0-5 mg/L (ppm)                                                                                                                     |
| Limit of Detection<br>(LOD)   | 0.03 mg/L (ppm)                                                       | 0.03 mg/L (ppm)                                                                                                                                | 0.008 mg/L (ppm)                                                                                                                   |