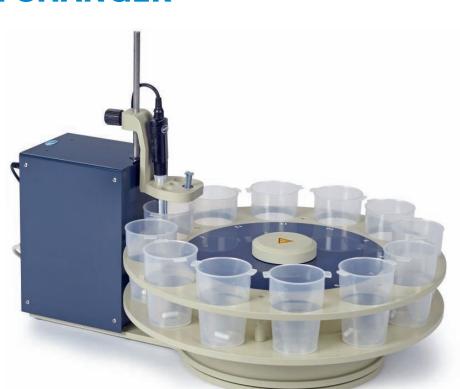

## TITRALAB AS1000 SERIES SAMPLE CHANGER

## The AS1000 Sample Changer is the perfect laboratory assistant for automating analyses on sample series.

Titration automation of sample series can be easy. The Titralab AS1000 series sample changer is used in connection with AT1000 Series titrators and TM1000 PC Software to automatically perform sample series analyses (TM1000 Software and connection cables are included in the standard delivery).

### Run sample analyses in total autonomy, without user intervention

The rotating module turns the tray to change the sample position while the lifting module moves sensors and tubes up and down into each sample. Single-radius sample trays for up to 30 samples.

#### Complete automation to free up your time

AS1000 Sample Changer multi-parameter automation solutions release operators' time from cumbersome repetitive analyses for more valuable tasks that cannot be automated.